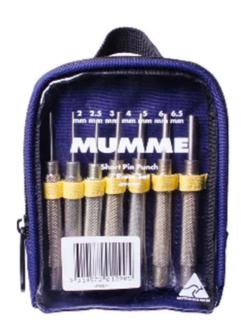

## **7PCE SHORT PIN PUNCH SET 4PPSSET7 BY MUMME**

| SKU     | Option | Part #   | Price   |
|---------|--------|----------|---------|
| 8702598 |        | 4PPSSET7 | \$72.95 |

| Model                   |                    |
|-------------------------|--------------------|
| Туре                    | Punch / Chisel Set |
| SKU                     | 8702598            |
| Part Number             | 4PPSSET7           |
| Barcode                 | 9314572012905      |
| Brand                   | Mumme              |
| Size                    | 25mm (1")          |
| Country of Origin       |                    |
| Manufactured in         | Australia          |
| Packaging + Shipping    |                    |
| Shipping Weight (Gross) | 1.48 kg            |
| Quantity Per Pack       | 7                  |

Used to drive out pins where additional length and larger sizes are required.

Tough and resilient shaft made from high quality tool steel. For maximum strength the shaft is pressed into the handle with an interference fit.

Industrial quality.

Knurled handle for a better grip.

 $\label{thm:continuous} \mbox{Hardened and tempered for maximum toughness.}$ 

Manufactured to comply with USA Standard B107.410-2008.

Download Brochure Here