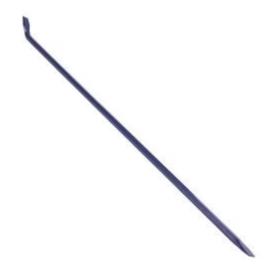

## 1500 X 25MM PINCH BAR - HEXAGON 5PB150025 BY MUMME

## 1500 x 25mm Pinch Bar - Hexagon 5PB150025 By Mumme Features:-

Used for levering and moving objects into place with a lift and swivel motion
Forged from tough carbon manganese steel
Heel offset to 40 ° for optimum lifting
Hexagon bar profile provides greater control
Heat treated blade ends for maximum toughness
Download Brochure Here