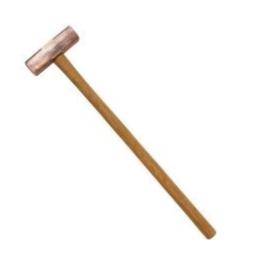

## 4LB (1.81KG) COPPER HAMMER WITH 400MM HARDWOOD HANDLE 5HCH04 BY MUMME

SKU

8702587

Model

| Туре                    | Brass Hammer  |
|-------------------------|---------------|
| SKU                     | 8702587       |
| Part Number             | 5HCH04        |
| Barcode                 | 9314572003606 |
| Brand                   | Mumme         |
| Size                    | 1.81kg        |
| Packaging + Shipping    |               |
| Shipping Weight (Gross) | 1.48 kg       |
|                         |               |

## 4lb (1.81kg) Copper Hammer with 400mm Hardwood Handle 5HCH04 By Mumme Features:-

For use in non-sparking environments or applications where risk of chipping needs to be minimised Forged from pure electrolytic copper for a softer blow Head secured to handle in accordance with Australian Standard 3797:1991

Tough hardwood handle compliant with Australian Standard 1729-1994

Download Brochure Here