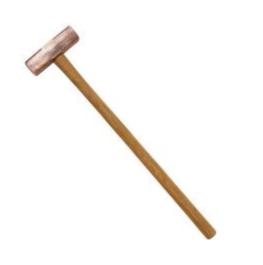

## 2LB (0.90KG) COPPER HAMMER WITH 350MM HARDWOOD HANDLE 5HCH02 BY MUMME

SKU

8702586

| Model                   |               |
|-------------------------|---------------|
| Туре                    | Brass Hammer  |
| SKU                     | 8702586       |
| Part Number             | 5HCH02        |
| Barcode                 | 9314572003620 |
| Brand                   | Mumme         |
| Size                    | 0.90kg        |
| Packaging + Shipping    |               |
| Shipping Weight (Gross) | 1.48 kg       |

## 2lb (0.90kg) Copper Hammer with 350mm Hardwood Handle 5HCH02 By Mumme Features:-

For use in non-sparking environments or applications where risk of chipping needs to be minimised Forged from pure electrolytic copper for a softer blow Head secured to handle in accordance with Australian Standard 3797:1991