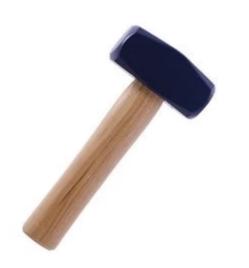

## 1.35KG (3LB) ENGLISH CLUB HAMMER WITH 250MM HARDWOOD HANDLE 5HCEN BY MUMME

| SKU                     | Option | Part  | #             | Price   |
|-------------------------|--------|-------|---------------|---------|
| 8702585                 |        | 5HCEN |               | \$34.95 |
|                         |        |       |               |         |
| Model                   |        |       |               |         |
| Туре                    |        |       | Club Hammer   |         |
| SKU                     |        |       | 8702585       |         |
| Part Number             |        |       | 5HCEN         |         |
| Barcode                 |        |       | 9314572008205 |         |
| Brand                   |        |       | Mumme         |         |
| Size                    |        |       | 1.35kg        |         |
| Packaging + Shipping    |        |       |               |         |
| Shipping Weight (Gross) |        |       | 1.48 kg       |         |

**3Ib (1.35kg) English Club Hammer with 250mm Hardwood Handle 5HCEN By Mumme Features:**-Used for general building and construction work Forged from tough carbon manganese steel Made to an English design with a tough hardwood handle from sustainable timber sources