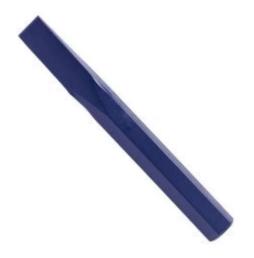

## 300MM X 25MM CHISEL BAR 5CCB30025 BY MUMME

| SKU     | Option | Part #    | Price |
|---------|--------|-----------|-------|
| 8702556 |        | 5CCB30025 | \$37  |

| Model                   |               |
|-------------------------|---------------|
| Туре                    | Chisel Bar    |
| SKU                     | 8702556       |
| Part Number             | 5CCB30025     |
| Barcode                 | 9314572003705 |
| Brand                   | Mumme         |
| Size                    | 300mm X 25mm  |
| Packaging + Shipping    |               |
| Shipping Weight (Gross) | 1.48 kg       |

## 300mm x 25mm Chisel Bar 5CCB30025 by Mumme Features:-

Used with a heavy hammer for masonry and demolition work Forged from tough carbon manganese steel Correctly hardened and tempered blade Softer head is designed to mushroom, reducing the likelihood of high velocity chips Ground and sharpened long tapered blade for better performance