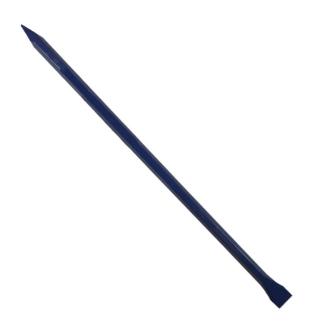

## 1650 X 25MM CROWBAR - HEXAGON 5CB165025 BY MUMME

| SKU     | Option | Part #    | Price   |
|---------|--------|-----------|---------|
| 8702554 |        | 5CB165025 | \$102.5 |

| Model                   |                        |
|-------------------------|------------------------|
| Туре                    | Wrecking Bar / Crowbar |
| SKU                     | 8702554                |
| Part Number             | 5CB165025              |
| Barcode                 | 9314572001169          |
| Brand                   | Mumme                  |
| Size                    | 1650 x 25mm            |
| Packaging + Shipping    |                        |
| Shipping Weight (Gross) | 1.48 kg                |

## 1650 x 25mm Crowbar - Hexagon 5CB165025 by Mumme, Manufactured in Australia Features:-

Used for digging holes, breaking up rocks, clay and concrete Forged from tough carbon manganese steel for maximum strength

Sharp, finely ground chisel end Accurately ground and sharpened diamond point end for easier digging

Hexagon bar profile provides greater control Download Brochure Here