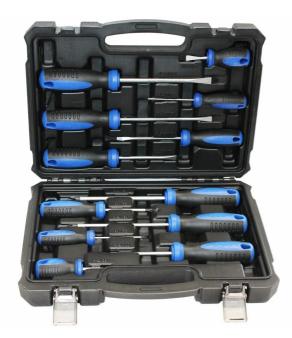

## SCREWDRIVER SET 12PCE IN METAL CASE - SP34012 BY SP TOOLS

| 10.4576    |
|------------|
| A. 41.64   |
| 1000000000 |
| 回动的动物      |

| Option                  | Part #  |      | Price                                                                          |  |
|-------------------------|---------|------|--------------------------------------------------------------------------------|--|
|                         | SP34012 |      | \$149                                                                          |  |
|                         |         |      |                                                                                |  |
| Model                   |         |      |                                                                                |  |
| Туре                    |         |      | Hand Tools                                                                     |  |
| SKU                     |         |      | 8702399                                                                        |  |
| Part Number             |         |      | SP34012                                                                        |  |
| Barcode                 |         |      | 9330514011263                                                                  |  |
| Brand                   |         |      | SP Tools                                                                       |  |
| ıg                      |         |      |                                                                                |  |
| Shipping Weight (Gross) |         |      | 0.0 kg                                                                         |  |
|                         | ng      | SP34 | SP34012<br>Hand Tools<br>8702399<br>SP34012<br>9330514011263<br>SP Tools<br>19 |  |

6 x Slotted Screwdrivers - 6.5x38mm, 3.0x75mm, 5.5x100mm, 6.5x100mm, 6.0x150mm, 8.0x150mm 6 x Phillips Screwdrivers - #2x38mm, #0x75mm, #1x80mm, #2x100mm, #2x150mm, #3x150mm