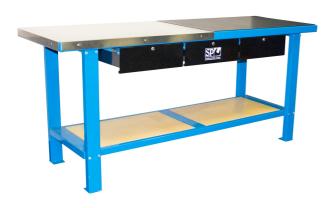

## **HEAVY DUTY WORKSHOP BENCH - SP40400 BY SP TOOLS**

Load capacity: 1000kg (1 Tonne)

lockable drawers

53 Litre storage capacity
Can be bolted to the floor

| SKU     | Option | Part #  | Price  |
|---------|--------|---------|--------|
| 8701918 |        | SP40400 | \$1095 |