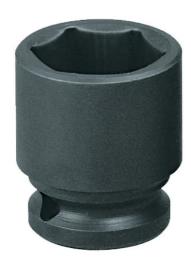

## 1" 1/2" DRIVE IMPACT SOCKET 11381 BY KC TOOLS

| SKU     | Option | Part # | Price  |
|---------|--------|--------|--------|
| 8701598 |        | 11381  | \$12.7 |

| Model                          |                |
|--------------------------------|----------------|
| Туре                           | Impact Socket  |
| SKU                            | 8701598        |
| Part Number                    | 11381          |
| Barcode                        | 9315939113815  |
| Brand                          | KC Tools       |
| Size                           | #1             |
| Technical - Main               |                |
| Diameter                       | 36mm           |
| Drive Type                     | 1/2" Drive     |
| Imperial (SAE) / Metric / Torx | Imperial (SAE) |
| Dimensions                     |                |
| Product Weight (Net Weight)    | 0.17 kg        |
| Packaging + Shipping           |                |
| Shipping Weight (Gross)        | 1.48 kg        |