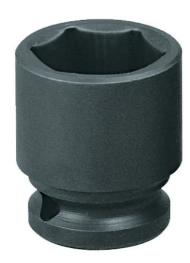

## 11/16" 1/2" DRIVE IMPACT SOCKET 11376 BY KC TOOLS

| SKU     | Option | Part # | Price |
|---------|--------|--------|-------|
| 8701593 |        | 11376  | \$9.9 |

| Model                          |                |
|--------------------------------|----------------|
| Туре                           | Impact Socket  |
| SKU                            | 8701593        |
| Part Number                    | 11376          |
| Barcode                        | 9315939113761  |
| Brand                          | KC Tools       |
| Size                           | 11/16"         |
| Technical - Main               |                |
| Diameter                       | 26mm           |
| Drive Type                     | 1/2" Drive     |
| Imperial (SAE) / Metric / Torx | Imperial (SAE) |
| Dimensions                     |                |
| Product Weight (Net Weight)    | 0.14 kg        |
| Packaging + Shipping           |                |
| Shipping Weight (Gross)        | 1.48 kg        |