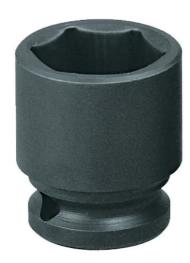

## 23MM 1/2" DRIVE IMPACT SOCKET 11353 BY KC TOOLS

| SKU     | Option | Part # | Price  |
|---------|--------|--------|--------|
| 8701579 |        | 11353  | \$10.7 |

| Model                          |               |  |
|--------------------------------|---------------|--|
| Туре                           | Impact Socket |  |
| SKU                            | 8701579       |  |
| Part Number                    | 11353         |  |
| Barcode                        | 9315939113532 |  |
| Brand                          | KC Tools      |  |
| Size                           | 23mm          |  |
| Technical - Main               |               |  |
| Diameter                       | 32mm          |  |
| Drive Type                     | 1/2" Drive    |  |
| Imperial (SAE) / Metric / Torx | Metric        |  |
| Dimensions                     |               |  |
| Product Weight (Net Weight)    | 0.16 kg       |  |
| Packaging + Shipping           |               |  |
| Shipping Weight (Gross)        | 1.48 kg       |  |