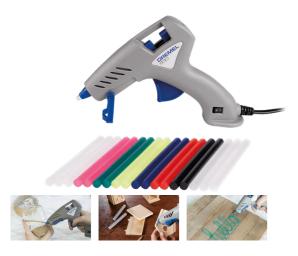

## HOT MELT GLUE GUN KIT DREMEL® GLUE GUN 930 (930-18 HOBBY) BY DREMEL

Dual temperature glue gun - Bring your creativity to the next level with colourful and precise gluing

The Dremel 930 is a dual-temperature glue gun. Perfect for decorating both conventional and heat sensitive materials. The included transparent and coloured glue sticks provide you a fully creative crafting experience. From light gluing jobs to ornament sculpting, precise decorating of jars to mould making and embossing.

## Features

Included colour sticks allow you to go far beyond from simple gluing and lets you get creative in decoration, ornament making, jewellery design and more

Apply glue on various materials disregarding the heatsensibility thanks to dual temperature setting combined with high and low temperature glue sticks Drip control prevents dripping glue onto the project

supported with precision tip for intricate gluing The T-handle allows optimal tool balance for easy and

- comfortable operation
- Dual temperature
- Removable cord
- Drip control
- Precision Tip
- Specification
- Glue Stick Diameter: 7 mm Product Weight: 0.20Kg
- Product Length: 14 cm
- Product Width: 4 cm
- Product Depth: 16 cm
- Dual Temperature: 105 / 165 °C