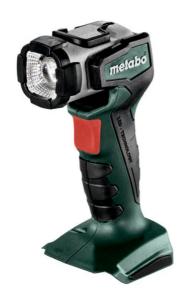

## 14.4-18V LED CORDLESS TORCH BARE (TOOL ONLY) ULA 14.4-18 LED (600368000) BY METABO

| SKU     | Option | Part #    | Price |
|---------|--------|-----------|-------|
| 8701270 |        | 600368000 | \$75  |

| Model                   |                                          |  |
|-------------------------|------------------------------------------|--|
| Туре                    | Torch                                    |  |
| SKU                     | 8701270                                  |  |
| Part Number             | 600368000                                |  |
| Barcode                 | 4007430242730                            |  |
| Brand                   | Metabo                                   |  |
| Features                |                                          |  |
| Standard Inclusions     | Bare Tool Only (No Battery /<br>Charger) |  |
| Packaging + Shipping    |                                          |  |
| Shipping Weight (Gross) | 1.48 kg                                  |  |

14.4-18V LED Cordless Torch Bare (Tool Only) ULA 14.4-18 LED (600368000) by Metabo