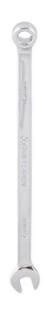

## **50MM COMBINATION SPANNER K3165 BY KINCROME**

| SKU     | Option | Part # | Price |
|---------|--------|--------|-------|
| 8701037 |        | K3165  | \$249 |

| Model                          |                              |  |
|--------------------------------|------------------------------|--|
| Туре                           | Combination Spanner          |  |
| SKU                            | 8701037                      |  |
| Part Number                    | K3165                        |  |
| Barcode                        | 9312753921916                |  |
| Brand                          | Kincrome                     |  |
| Technical - Main               |                              |  |
| Finish                         | Mirror Polish                |  |
| Imperial (SAE) / Metric / Torx | Metric                       |  |
| Material                       | Chrome Vanadium Steel (Cr-V) |  |
| Offset (Degrees)               | 15                           |  |
| Dimensions                     |                              |  |
| Product Length                 | 610 mm                       |  |
| Product Width                  | 99 mm                        |  |
| Product Height                 | 40 mm                        |  |
| Product Weight (Net Weight)    | 2.02 kg                      |  |
| Packaging + Shipping           |                              |  |
| Shipping Weight (Gross)        | 2.02 kg                      |  |