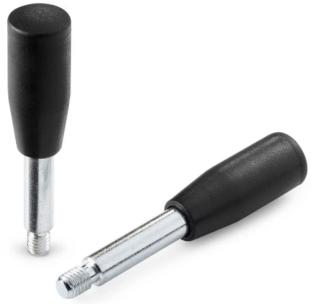

# HANDLE WITH LEVER ARM (M137) BY BOTECO

#### FEATURES Materials:

Reinforced polyamide. Resistant to oils and greases.

#### Surface finish:

Satin.

#### **Colour:** Black (RAL 9011).

BIACK (RAL 9011).

## Insert:

Galvanised steel partially threaded stud (thread tolerance 6g).

### Fixing method:

Push fit after moulding (high temperature), not removable.

| SKU  | Option         | Part #           | Price   |
|------|----------------|------------------|---------|
| 8798 | Size: 115x8mm  | M13750.TI105501Z | \$16.95 |
| 8990 | Size: 118x10mm | M13760.TI12X5801 | \$16    |
| 8799 | Size: 130x10mm | M13750.TI107001Z | \$19.3  |
| 8232 | Size: 164x8mm  | M13750.TI1011401 | \$21    |
| 8989 | Size: 174x10mm | M13760.TI1211401 | \$28.95 |
| 8991 | Size: 184x10mm | M13770.TI1121140 | \$21    |
| 8983 | Size: 214x10mm | M13760.TI1215401 | \$31.3  |
| 8992 | Size: 250x12mm | M13780.TI1617001 | \$35.2  |
| 8993 | Size: 350x12mm | M13780.TI1627001 | \$40.3  |
| 8701 | Size: 80x8mm   |                  | \$16    |