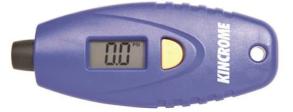

DESCRIPTION

The Kincrome Digital Tyre Gauge is perfect for ensuring correct inflation of any tyre, measuring PSI, KPA and BAR and complete with a backlight and auto-off feature, it is ideal for any automotive user.