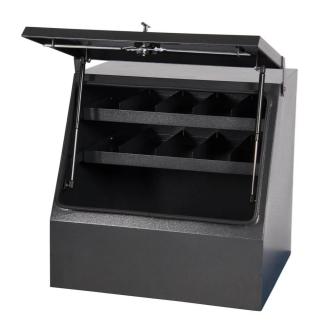

## Features:

Manufactured from heavy gauge sheet steel, with a charcoal hammertone finish
Fully lockable
Heavy duty gas struts
Plenty of storage space available
Ideal for the ute or truck

Capacity: 230L Weight: 34.4kg

Measurements: 712 x 620 x 685mm

2 Storage shelves with dividers