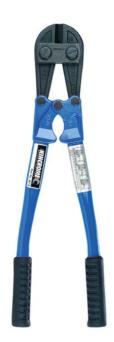

## 750MM 30" BOLT CUTTER BC30 BY KINCROME

| SKU     | Option | Part # | Price |
|---------|--------|--------|-------|
| 8700928 |        | BC30   | \$169 |

| Model                       |                   |
|-----------------------------|-------------------|
| Туре                        | Bolt Cutter       |
| SKU                         | 8700928           |
| Part Number                 | BC30              |
| Barcode                     | 9312753620062     |
| Brand                       | Kincrome          |
| Size                        | 760mm (30")       |
| Technical - Main            |                   |
| Cutting Capacity - Depth    | 13mm (1/2")       |
| Material                    | Drop Forged Steel |
| Dimensions                  |                   |
| Product Length              | 778 mm            |
| Product Width               | 152 mm            |
| Product Height              | 45 mm             |
| Product Weight (Net Weight) | 3.7 kg            |
| Packaging + Shipping        |                   |
| Shipping Weight (Gross)     | 3.7 kg            |