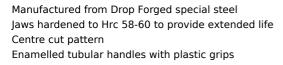

## 750MM 30" BOLT CUTTER BC30 BY KINCROME

| SKU     | Option | Part # | Price |
|---------|--------|--------|-------|
| 8700928 |        | BC30   | \$169 |

| Model                       |                   |
|-----------------------------|-------------------|
| Туре                        | Bolt Cutter       |
| SKU                         | 8700928           |
| Part Number                 | BC30              |
| Barcode                     | 9312753620062     |
| Brand                       | Kincrome          |
| Size                        | 760mm (30")       |
| Technical - Main            |                   |
| Cutting Capacity - Depth    | 13mm (1/2")       |
| Material                    | Drop Forged Steel |
| Dimensions                  |                   |
| Product Length              | 778 mm            |
| Product Width               | 152 mm            |
| Product Height              | 45 mm             |
| Product Weight (Net Weight) | 3.7 kg            |
| Packaging + Shipping        |                   |
| Shipping Weight (Gross)     | 3.7 kg            |