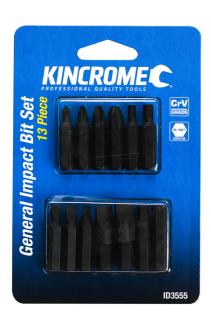

## 13PCE IMPACT SCREWDRIVER BITS ID3555 BY KINCROME

## Contents:

36mm 5/16" bits:
• Phillips: No.1, 2, 3, 4

• Blade: 5, 6, 8, 10, 12mm

• Hex: 4, 5, 6, 8mm

| SKU     | Option | Part # | Price   |
|---------|--------|--------|---------|
| 8700918 |        | ID3555 | \$30.95 |