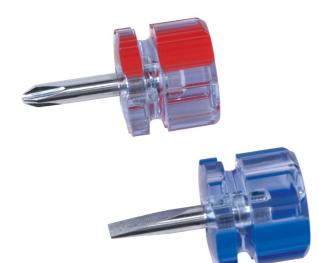

## **SCREWDRIVER SET 2PCE MINI STUBBY - K5060 BY KINCROME**

| SKU     | Option | Part # | Price   |
|---------|--------|--------|---------|
| 8700907 |        | K5060  | \$16.95 |

| Model                   |               |  |
|-------------------------|---------------|--|
| Туре                    | Hand Tools    |  |
| SKU                     | 8700907       |  |
| Part Number             | K5060         |  |
| Barcode                 | 9312753921602 |  |
| Brand                   | Kincrome      |  |
| Packaging + Shipping    |               |  |
| Shipping Weight (Gross) | 0.0 kg        |  |

FEATURES
Blades manufactured from S3 SVCM Alloy Steel, hardened, tempered and satin chrome plated