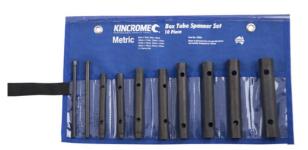

## **10PCE TUBE SPANNER SET METRIC 25301 BY KINCROME**

| SKU     | Option | Part # | Price   |
|---------|--------|--------|---------|
| 8700882 |        | 25301  | \$57.95 |

| Model                       |                    |  |
|-----------------------------|--------------------|--|
| Туре                        | Spanner Set - Tube |  |
| SKU                         | 8700882            |  |
| Part Number                 | 25301              |  |
| Barcode                     | 9312753440011      |  |
| Brand                       | Kincrome           |  |
| Dimensions                  |                    |  |
| Product Length              | 240 mm             |  |
| Product Width               | 86 mm              |  |
| Product Height              | 85 mm              |  |
| Product Weight (Net Weight) | 0.99 kg            |  |
| Packaging + Shipping        |                    |  |
| Shipping Weight (Gross)     | 0.99 kg            |  |
| Quantity Per Pack           | 10                 |  |

Manufactured from 2mm thick steel tube, chemically blackened

Thin wall construction for tight working locations Comes in vinyl wallet with tie cord

## **Contents:**

Metric Sizes: 6 x 7mm, 8 x 9mm, 10 x 11mm, 12 x 13mm, 14 x 15mm, 16 x 17mm, 18 x 19mm, 20 x 22mm

2 Piece Tommy Bar: 145 x 6.5mm, 145 x 8mm