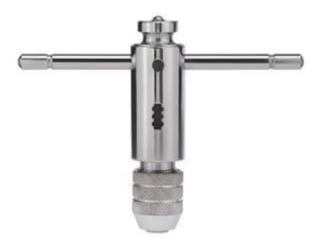

## RATCHET T PATTERN TAP WRENCH BY BORDO

| SKU     | Option     | Part #       | Price  |
|---------|------------|--------------|--------|
| 8700767 | Size: 1/2" | 4996-1/4-1/2 | \$56.2 |
| 8600042 | Size: 1/4" | 4996-1/8-1/4 | \$43   |

## About this product:

Size range M6-M12, 1/4"-1/2"

Holds hand taps, reamers and other square end tools. Ideal for use where space is restricted.

Three position ratchet mechanism - locked, clockwise or counterclockwise.

Heavy duty hardened tool steel construction.