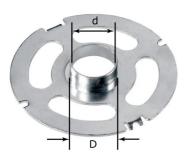

## **COPYING RING 27MM FOR OF 2200 - 494624 BY FESTOOL**

Copying ring for reliable guidance of the router when routing with a template. The shape of the template plays no role here.

The copying ring can be used without tools

It is self-centring thanks to the conical holder on the OF 2200 suitable for cutters up to 22 mm in diameter

Main applications

For gauging routing templates, inserted in router without using tools

| 23,938,8          |
|-------------------|
| 1.1.1.1.1.1.1.1.1 |
|                   |
|                   |