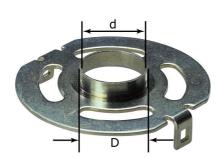

## COPYING RING 27MM FOR OF 1400 - 492184 BY FESTOOL

Copying ring for reliable guidance of the router when routing with a template. The shape of the template plays no role here.

The copying ring can be used without tools It is self-centring thanks to the conical holder on the OF 1400 suitable for cutters up to 22 mm in diameter Main applications

For gauging routing templates, inserted in router without using tools

| SKU     | Option | Part # | Price  |
|---------|--------|--------|--------|
| 8700685 |        | 492184 | \$59.5 |

| Model                   |               |  |
|-------------------------|---------------|--|
| Туре                    | Copying Ring  |  |
| SKU                     | 8700685       |  |
| Part Number             | 492184        |  |
| Barcode                 | 4014549032961 |  |
| Brand                   | Festool       |  |
| Technical - Main        |               |  |
| Colour Name             | Black         |  |
| Packaging + Shipping    |               |  |
| Shipping Weight (Gross) | 1.48 kg       |  |