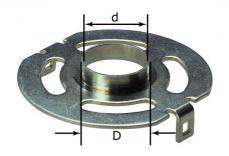

## **COPYING RING 24MM FOR OF 1400 - 492183 BY FESTOOL**

Copying ring for reliable guidance of the router when routing with a template. The shape of the template plays no role here.

The copying ring can be used without tools

It is self-centring thanks to the conical holder on the OF 1400 suitable for cutters up to 19 mm in diameter

Main applications

For gauging routing templates, inserted in router without using tools

| SKU     | Option | Part # | Price  |
|---------|--------|--------|--------|
| 8700684 |        | 492183 | \$59.5 |