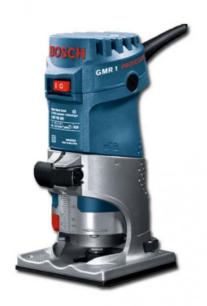

## 550W 1/4" PALM ROUTER GMR1 (060160A040) BY BOSCH

| SKU     | Option | Part # | Price |
|---------|--------|--------|-------|
| 8700535 |        | GMR1   | \$339 |

| Model                       |               |
|-----------------------------|---------------|
| Туре                        | Router        |
| SKU                         | 8700535       |
| Part Number                 | GMR1          |
| Barcode                     | 3165140348744 |
| Brand                       | Bosch         |
| Size                        | 6.35mm        |
| Technical - Main            |               |
| Motor Speed - No Load       | 33,000 rpm    |
| Dimensions                  |               |
| Product Weight (Net Weight) | 1.5 kg        |
| Packaging + Shipping        |               |
| Shipping Weight (Gross)     | 2.5 kg        |

The handy tool for adjustment and routing work 550 W - The most powerful palm router Very suitable for rounding off deck planks and railings, hinge mortising, decorative working on edges, groove cutting, dovetail cutting, window cutouts, decorative inlays, flush trimming and more

Power and precision in your hand

Includes:

Wrench