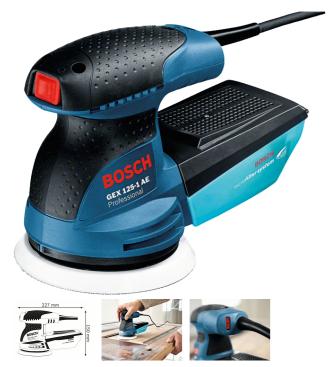

## 125MM (6") 250W RANDOM ORBITAL SANDER GEX125-1AE (0601387540) BY BOSCH

| 回游戏演画 |
|-------|
|       |
|       |
|       |
|       |

| SKU                         | Option | Part #     | Part #                |       |  |
|-----------------------------|--------|------------|-----------------------|-------|--|
| 8700531                     |        | GEX125-1AE |                       | \$185 |  |
|                             |        |            |                       |       |  |
| Model                       |        |            |                       |       |  |
| Туре                        |        |            | Random Orbital Sander |       |  |
| SKU                         |        |            | 8700531               |       |  |
| Part Number                 |        |            | GEX125-1AE            |       |  |
| Barcode                     |        |            | 3165140438438         |       |  |
| Brand                       |        |            | Bosch                 |       |  |
| Size                        |        |            | 125mm (5")            |       |  |
| Dimensions                  |        |            |                       |       |  |
| Product Weight (Net Weight) |        |            | 1.3 kg                |       |  |
| Packaging + Ship            | ping   |            |                       |       |  |
| Shipping Weight (Gross)     |        |            | 1.48 kg               |       |  |

Compact, ergonomic design with large softgrip surfaces for variable grip positions and outstanding comfort Bosch Microfilter System: perfect, efficient dust extraction Speed preselection for material-specific working Specifications:-Sanding pad diameter: 125 mm No-load speed: 7.500 – 12.000 rpm Orbital stroke rate: 15.000 – 24.000 opm Eccentricity: 1.25 mm Sanding sheet / disc attachment: Hook-and-loop fastening Rated input power: 250 W Weight: 1.3 kg Orbit diameter: 2.5 mm Packaging dimensions (width x length x height): 365 x 390 x 115 mm Includes: Sanding disc