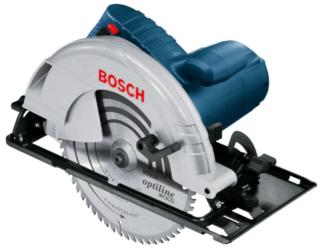

## **2050W CIRCULAR SAW GKS235 TURBO (06015A2040) BY BOSCH**

| SKU     | Option | Part #     | Price |
|---------|--------|------------|-------|
| 8700530 |        | 06015A2040 | \$339 |

| Model                   |               |
|-------------------------|---------------|
| Туре                    | Circular Saw  |
| SKU                     | 8700530       |
| Part Number             | 06015A2040    |
| Barcode                 | 3165140738378 |
| Brand                   | Bosch         |
| Packaging + Shipping    |               |
| Shipping Weight (Gross) | 1.48 kg       |

The most powerful circular saw in its class! Powerful motor with 2.050 W power input for a fast work rate Robust design for long-lasting operation in various kinds of applications

Double the overload lifetime of the current GKS 235