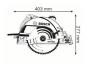

## Specifications:

Rated input power: 2,050 W No-load speed: 0 â€" 5.300 rpm

Weight: 7.6 Kg

Saw blade bore diameter: 25 mm Saw blade diameter: 235 mm

Packaging dimensions (width x length x height): 3000 x 4000

x 2400 mm

Max. cutting capacity in wood (90 °): 85 mm Max. cutting capacity in wood (45 °): 65 mm