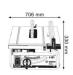

### **Specifications:**

Rated power input: 1,800 W Table size: 642 x 572 mm No-load speed: 3,650 rpm Saw blade diameter: 254 mm Saw blade bore: 25.4 mm Incline setting: 47 ° L / 2 ° R Weight without cable: 26 kg

Max. cutting capacity on the right: 460 mm Max. cutting capacity on the left: 210 mm

Includes:

Kerf insert2 610 016 584