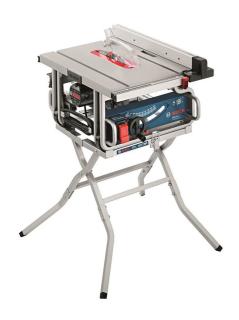

# TABLE SAW GTS10J + STAND GTA600 (0615990EY2) BY BOSCH

| SKU     | Option | Part #     | Price  |
|---------|--------|------------|--------|
| 8700355 |        | 0615990EY2 | \$1005 |

| Model                   |               |
|-------------------------|---------------|
| Туре                    | Table Saw     |
| SKU                     | 8700355       |
| Part Number             | 0615990EY2    |
| Barcode                 | 3165140732628 |
| Brand                   | Bosch         |
| Packaging + Shipping    |               |
| Shipping Weight (Gross) | 1.48 kg       |

#### Features:

Extremely compact and powerful Powerful 1,800 W motor with soft start and overload protection for fast working progress Optimal for transport due to compact design and different carrying handles

Tool-less height adjustable riving knife for slot cutting Ergonomic wheel and knob for convenient bevel and depth adjustment

Electronics incl. soft start and overload protection for improved convenience and motor protection Integrated table extension up to 455 mm cutting capacity Durable and unique base design for easy storage and transport

### **Specifications:**

Rated power input: 1,800 W Table size: 642 x 572 mm No-load speed: 3,650 rpm Saw blade diameter: 254 mm Saw blade bore: 25.4 mm Incline setting: 47 ° L / 2 ° R Weight without cable: 26 kg