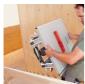

Complete on-tool storage under table: Rip fence, Smart guard, Mitre gauge and wrench all under the table