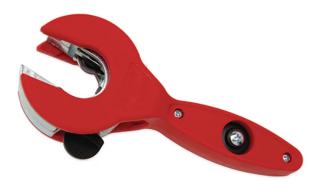

## 6-23MM MEDIUM RATCHETING PIPE CUTTER WRPCMD BY WISS

| SKU     | Option | Part # | Price   |
|---------|--------|--------|---------|
| 8700133 |        | WRPCMD | \$51.95 |

| Model                   |              |  |
|-------------------------|--------------|--|
| Туре                    | Pipe Cutter  |  |
| SKU                     | 8700133      |  |
| Part Number             | WRPCMD       |  |
| Barcode                 | 037103222435 |  |
| Brand                   | Wiss         |  |
| Size                    | 6-23mm       |  |
| Packaging + Shipping    |              |  |
| Shipping Weight (Gross) | 1.48 kg      |  |

## 6-23mm Medium Ratcheting Pipe Cutter WRPCMD by Wiss