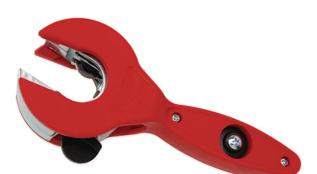

## 8-29MM LARGE RATCHETING PIPE CUTTER WRPCLG BY WISS

| SKU     | Option | Part # | Price   |
|---------|--------|--------|---------|
| 8700127 |        | WRPCLG | \$72.95 |
|         |        |        |         |

## 8-29mm Large Ratcheting Pipe Cutter WRPCLG by Wiss