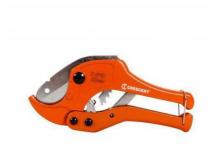

## 3 - 42MM CONDUIT CUTTER CCC42 BY CRESCENT

| SKU     | Option | Part # | Price   |
|---------|--------|--------|---------|
| 8700097 |        | CCC42  | \$26.95 |

| Model                   |                      |
|-------------------------|----------------------|
| Туре                    | Propex/Tubing Cutter |
| SKU                     | 8700097              |
| Part Number             | CCC42                |
| Barcode                 | 9337103471224        |
| Brand                   | Crescent             |
| Packaging + Shipping    |                      |
| Shipping Weight (Gross) | 1.48 kg              |

## Features:

Cuts cleanly without the need for de-burring.

Heat treated cutting blade for cutting P.V.C. pipe and water hose up to 42mm diameter

Cuts cleanly without the need for de-burring

Heavy duty design and construction

Orange colour for easy standout in the tool box and workplace

Jaw insert enables the cutting of additional profiles, including square profiles

Cutter Conduit 3mm To 42mm