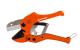

## 3 - 42MM CONDUIT CUTTER CCC42 BY CRESCENT

| SKU     | Option | Part # | Price   |
|---------|--------|--------|---------|
| 8700097 |        | CCC42  | \$26.95 |

| Model                   |                      |
|-------------------------|----------------------|
| Туре                    | Propex/Tubing Cutter |
| SKU                     | 8700097              |
| Part Number             | CCC42                |
| Barcode                 | 9337103471224        |
| Brand                   | Crescent             |
| Packaging + Shipping    |                      |
| Shipping Weight (Gross) | 1.48 kg              |

## Features:

Cuts cleanly without the need for de-burring.

Heat treated cutting blade for cutting P.V.C. pipe and water hose up to 42mm diameter

Cuts cleanly without the need for de-burring

Heavy duty design and construction

Orange colour for easy standout in the tool box and workplace

Jaw insert enables the cutting of additional profiles, including square profiles

Cutter Conduit 3mm To 42mm