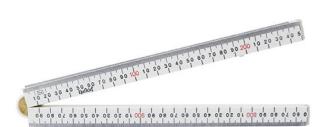

## **1M METRIC FOLDING RULER LFBS1 BY LUFKIN**

| SKU     | Option | Part # | Price   |
|---------|--------|--------|---------|
| 8700028 |        | LFBSIN | \$29.95 |

| Model                   |               |
|-------------------------|---------------|
| Туре                    | Folding Ruler |
| SKU                     | 8700028       |
| Part Number             | LFBSIN        |
| Barcode                 | 9337103017620 |
| Brand                   | Lufkin        |
| Size                    | 1000mm (40")  |
| Packaging + Shipping    |               |
| Shipping Weight (Gross) | 1.48 kg       |

## 1m Metric Folding Ruler LFBS1 by Lufkin Features:-

Made of Tough, Durable, Engineered Plastic Hard Wearing Measure with Easy-to-Read Markings Ideal for Tradesmen, DIY and Professional Users White Bevelled Edge Rule with Black and Red Markings