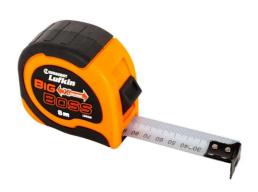

## **BIG BOSS 8M X 30MM TAPE MEASURE - LBB830 BY LUFKIN**

Packaging + Shipping Shipping Weight (Gross)

8700020

| Model            |                     |
|------------------|---------------------|
| Туре             | Hand Tools          |
| SKU              | 8700020             |
| Part Number      | LBB830              |
| Barcode          | 9337103001582       |
| Brand            | Lufkin              |
| Technical - Main |                     |
| Material         | Chrome Plated Steel |

## **FEATURES**

Heavy Duty Wide Blade
Ergonomically Designed Case Fits Comfortably in The Hand
Dura Blade Nylon Coated Blade for Long Life
Heavy Duty 4 Rivet End Hook
Heavy Duty Belt Clip
Extra Long Standout up to 3.3m