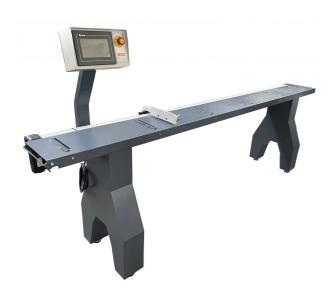

## CNC (DIGITAL) INFEED AND OUTFEED CONVEYER / LENGTH STOP FN3000DK SUIT MITRE SAWS BY FEN-IS

**Features:-**Digital Control - Self-positioning of the conveyor stop according to the values on the digital screen.

Height is adjustable according to the adjacent machine

Roller Width: 200mm

Scale: Length stop and Measuring system

3000mm length

0.1mm Measurement Accuracy

## Suits:-

Can be adapted / used for various applications FN350 Series by Fen-Is FN400 Series by Fen-Is

| SKU     | Option | Part #   | Price   |
|---------|--------|----------|---------|
| 8601545 |        | FN3000DK | \$12950 |
|         |        |          |         |