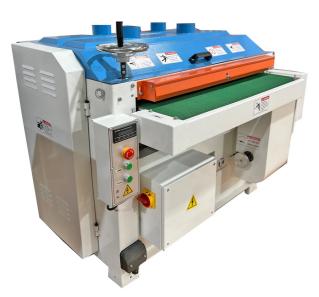

## 920MM (36") 7.5HP DOUBLE DRUM SANDER 415V BY TOUGHCUT

## Features:-

2 sanding drums with 920mm (36") sanding width and 100mm (4") sanding thickness

Equipped with high efficiency dust system

Thickness control switch ensures operational safety

Industrial grade conveyor belt provides smooth running and slip-free performance.

This versatile drum sander is designed for sanding a wide variety of parts such as metal, non-metal, wood, board, etc.

| SKU                           | Option | Part #                                                                                                                                     | Price                 |  |
|-------------------------------|--------|--------------------------------------------------------------------------------------------------------------------------------------------|-----------------------|--|
| 8601512                       |        | SD369                                                                                                                                      | \$9999                |  |
|                               |        |                                                                                                                                            |                       |  |
| Model                         |        |                                                                                                                                            |                       |  |
| Туре                          |        | Drum Sa                                                                                                                                    | Drum Sander           |  |
| SKU                           |        | 8601512                                                                                                                                    | 8601512               |  |
| Part Number                   |        | SD369                                                                                                                                      | SD369                 |  |
| Brand                         |        | ToughCu                                                                                                                                    | ToughCut              |  |
| Size                          |        | 920mm (36")                                                                                                                                |                       |  |
| Technical - Main              |        |                                                                                                                                            |                       |  |
| Power Source                  |        | 415V 50                                                                                                                                    | 415V 50Hz Three Phase |  |
| Feed Speed                    |        | 2.5-4.5n                                                                                                                                   | 2.5-4.5m / Min.       |  |
| Sanding - Max. Depth          |        | 0.4mm                                                                                                                                      | 0.4mm                 |  |
| Sanding - Max. Width          |        | 920mm                                                                                                                                      | 920mm (36")           |  |
| Sanding - Max. Working Height |        | 100mm                                                                                                                                      | 100mm                 |  |
| Table Size                    |        | 940mm x 870mm                                                                                                                              |                       |  |
| Dimensions                    |        |                                                                                                                                            |                       |  |
| Product Length                |        | 1180 mm                                                                                                                                    |                       |  |
| Product Width                 |        | 1170 mm                                                                                                                                    |                       |  |
| Product Height                |        | 1080 mm                                                                                                                                    |                       |  |
| Product Weight (Net Weight)   |        | 480 kg                                                                                                                                     |                       |  |
| Country of Origin             |        |                                                                                                                                            |                       |  |
| Manufactured in               |        | China                                                                                                                                      | China                 |  |
| Packaging + Shippin           | g      |                                                                                                                                            |                       |  |
| Shipping Length               |        | 1320 mr                                                                                                                                    | 1320 mm               |  |
| Shipping Width                |        | 1420 mr                                                                                                                                    | 1420 mm               |  |
| Shipping Height               |        | 1150 mr                                                                                                                                    | 1150 mm               |  |
| Shipping Weight (Gross)       |        | 400.48                                                                                                                                     | 400.48 kg             |  |
| Shipping Notes                |        | This product exceeds hand<br>unloading limits and requires<br>tail lift truck or forklift at the<br>unloading location (Receivers<br>end). |                       |  |