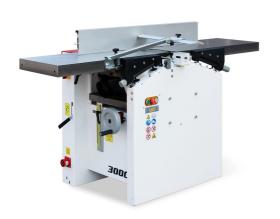

## 300MM (12") ITALIAN DESIGNED PROFESSIONAL COMBINATION PLANER & THICKNESSER WITH SPIRAL HEAD CUTTER BLOCK 300C 240V BY SICAR

The 300C Combined Machine has been specifically designed be an industrial standard machine, but at a size intended for the factory and small professional workshop. This industrially rated machine features a planer, thicknesser and mottiser unit. The cast iron construction, accurate cross cut fence and superb build quality put this machine in a class of its own. The planer thicknessing function, again is of the highest quality, extremely powerful, accurate and the end result is simply sublime. The inward swing of the thicknessing unit keeps this machine compact in every function, whilst the cast iron construction means even heavy pieces can be handled confidently. Several further options are also available, each machine can therefore be tailored to the users specific needs. Specifications: Planer Working table: 300x1500mm Cutter block diameter: 70mm Cutterblock rotation speed: 5700rpm Max table adjustement: 4mm Thicknesser Working table: 300x660mm Feeding speed: 7m/sec Working height: 4-220mm True Sprial Cutterhead Carbide insert (15x15x2.5mm 30 °i¾‰ **Power** 1 Phase 230V 50Hz 2.2KW 3HP Motor **Packaging** Diamension: 1576x666x1130mm Weight: 300kg Mortiser (Optional) Working table: 250x500mm Longitudinof/Trosversof/Verticol stroke: 205/95/90mm Chuck (M18\*1.5-S): 0-16mm