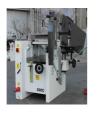

## 300MM (12") ITALIAN DESIGNED PROFESSIONAL COMBINATION PLANER & THICKNESSER WITH SPIRAL HEAD CUTTER BLOCK 300C 240V BY SICAR

The 300C Combined Machine has been specifically designed be an industrial standard machine, but at a size intended for the factory and small professional workshop. This industrially rated machine features a planer, thicknesser and mottiser unit. The cast iron construction, accurate cross cut fence and superb build quality put this machine in a class of its own. The planer thicknessing function, again is of the highest quality, extremely powerful, accurate and the end result is simply sublime. The inward swing of the thicknessing unit keeps this machine compact in every function, whilst the cast iron construction means even heavy pieces can be handled confidently. Several further options are also available, each machine can therefore be tailored to the users specific needs. Specifications: Planer Working table: 300x1500mm Cutter block diameter: 70mm Cutterblock rotation speed: 5700rpm Max table adjustement: 4mm Thicknesser Working table: 300x660mm Feeding speed: 7m/sec Working height: 4-220mm True Sprial Cutterhead Carbide insert (15x15x2.5mm 30 °i¾‰ **Power** 1 Phase 230V 50Hz 2.2KW 3HP Motor **Packaging** Diamension: 1576x666x1130mm Weight: 300kg Mortiser (Optional) Working table: 250x500mm Longitudinof/Trosversof/Verticol stroke: 205/95/90mm Chuck (M18\*1.5-S): 0-16mm