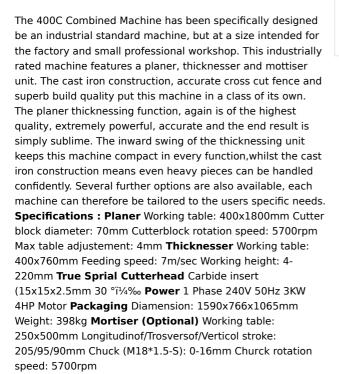

Part #

Option

|                             | HIICKHESSEI                                                                                                                      |  |
|-----------------------------|----------------------------------------------------------------------------------------------------------------------------------|--|
| SKU                         | 8601477                                                                                                                          |  |
| Part Number                 | 400CS 240V                                                                                                                       |  |
| Brand                       | Sicar                                                                                                                            |  |
| Size                        | 400mm (16")                                                                                                                      |  |
| Technical - Main            |                                                                                                                                  |  |
| Power Source                | 240V 50Hz Single Phase                                                                                                           |  |
| Motor Power (Input)         | 4HP / 3000W                                                                                                                      |  |
| Dimensions                  |                                                                                                                                  |  |
| Product Weight (Net Weight) | 395 kg                                                                                                                           |  |
| Packaging + Shipping        |                                                                                                                                  |  |
| Shipping Weight (Gross)     | 1.48 kg                                                                                                                          |  |
| Shipping Notes              | This product exceeds hand unloading limits and requires a tail lift truck or forklift at the unloading location (Receivers end). |  |