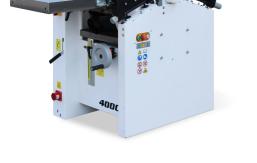

## 410MM (16") ITALIAN DESIGNED PROFESSIONAL COMBINATION PLANER & THICKNESSER WITH SPIRAL HEAD CUTTER BLOCK 400C 240V BY SICAR

SKU

|             | · ' |          |                                     |        |
|-------------|-----|----------|-------------------------------------|--------|
| 8601477     |     | 400CS 24 | 10V                                 | \$8499 |
|             |     |          |                                     |        |
| Model       |     |          |                                     |        |
| Туре        |     |          | Combination Planer &<br>Thicknesser |        |
| SKU         |     |          | 8601477                             |        |
| Part Number |     |          | 400CS 240V                          |        |
| Brand       |     |          | Sicar                               |        |
| Sizo        |     |          | 400mm (16")                         |        |