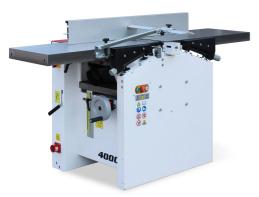

## 410MM (16") ITALIAN DESIGNED PROFESSIONAL COMBINATION PLANER & THICKNESSER WITH SPIRAL HEAD CUTTER BLOCK 400C 240V BY SICAR

SKU

|             | · ' |          |                                     |        |
|-------------|-----|----------|-------------------------------------|--------|
| 8601477     |     | 400CS 24 | 10V                                 | \$8499 |
|             |     |          |                                     |        |
| Model       |     |          |                                     |        |
| Туре        |     |          | Combination Planer &<br>Thicknesser |        |
| SKU         |     |          | 8601477                             |        |
| Part Number |     |          | 400CS 240V                          |        |
| Brand       |     |          | Sicar                               |        |
| Sizo        |     |          | 400mm (16")                         |        |