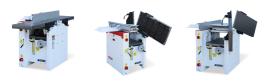

## 410MM (16") ITALIAN DESIGNED PROFESSIONAL COMBINATION PLANER & THICKNESSER WITH SPIRAL HEAD CUTTER BLOCK 400C 240V BY SICAR

SKU

|             | · ' |          |                                     |        |
|-------------|-----|----------|-------------------------------------|--------|
| 8601477     |     | 400CS 24 | 10V                                 | \$8499 |
|             |     |          |                                     |        |
| Model       |     |          |                                     |        |
| Туре        |     |          | Combination Planer &<br>Thicknesser |        |
| SKU         |     |          | 8601477                             |        |
| Part Number |     |          | 400CS 240V                          |        |
| Brand       |     |          | Sicar                               |        |
| Sizo        |     |          | 400mm (16")                         |        |