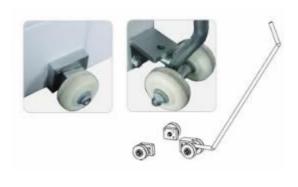

## MOBILITY KIT WHEEL SYSTEM C300-MW60 SUITS C300 AND C400 COMBINATION MACHINES BY SICAR

Mobility Wheel Kit System - Easily move your machine with the wheel system!

## Suits

C300 Combination Machine by Sicar C400 Combination Machine by Sicar Similar Approved Machines

| SKU                     | Option | Part #    |                                                         | Price |
|-------------------------|--------|-----------|---------------------------------------------------------|-------|
| 8601458                 |        | C300-MW60 |                                                         | \$279 |
|                         |        |           |                                                         |       |
| Model                   |        |           |                                                         |       |
| Туре                    |        |           | Combination Machine<br>Accessory                        |       |
| SKU                     |        |           | 8601458                                                 |       |
| Part Number             |        |           | C300-MW60                                               |       |
| Brand                   |        |           | Sicar                                                   |       |
| Features                |        |           |                                                         |       |
| Standard Inclusions     |        |           | 3 x Mobility Wheels, 1 x Lifting<br>Bar, Mounting Parts |       |
| Packaging + Shipping    |        |           |                                                         |       |
| Shipping Weight (Gross) |        |           | 1.48 kg                                                 |       |