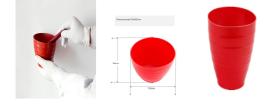

## MIXING TUB 120 X 90MM 621 BY DURATEC

## Features

Ideal for loading grout, sealant etc. Made of PE .durable and light Dimension: 120mm x 90mm

| 8601434 DT62100000 \$5.5 | SKU     | Option | Part #     | Price |
|--------------------------|---------|--------|------------|-------|
|                          | 8601434 |        | DT62100000 | \$5.5 |

| Model                   |               |
|-------------------------|---------------|
| Туре                    | Mixing Tub    |
| SKU                     | 8601434       |
| Part Number             | DT62100000    |
| Barcode                 | 6929006210807 |
| Brand                   | Duratec       |
| Size                    | 120mm x 90mm  |
| Technical - Main        |               |
| Material                | PE Plastic    |
| Dimensions              |               |
| Product Width           | 120 mm        |
| Product Height          | 90 mm         |
| Packaging + Shipping    |               |
| Shipping Weight (Gross) | 1.48 kg       |