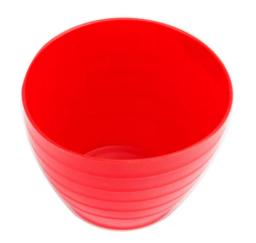

## MIXING TUB 120 X 90MM 621 BY DURATEC

## Features

Ideal for loading grout, sealant etc. Made of PE .durable and light Dimension: 120mm x 90mm

| 8601434 DT62100000 \$5.5 | SKU     | Option | Part #     | Price |
|--------------------------|---------|--------|------------|-------|
|                          | 8601434 |        | DT62100000 | \$5.5 |