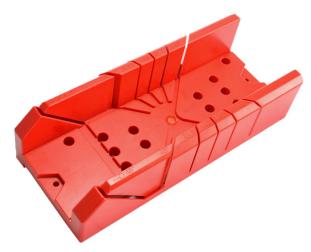

## MITRE BOX BLACK DT80200001 BY DURATEC

| SKU     | Option | Part #     | Price   |
|---------|--------|------------|---------|
| 8601432 |        | DT80200001 | \$11.95 |
|         |        |            |         |
|         |        |            |         |

## Features:-

With 22.5, 45 and 90 degree guiding slot With fastening holes, can be fixed on working table Works with pegs,capable of fixing workpiece Made of HIPS,inner dimension 300×90×55mm