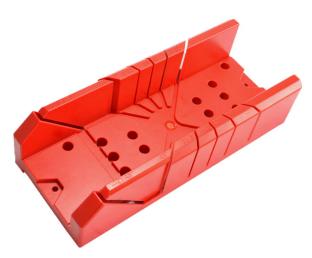

## MITRE BOX BLACK DT80200001 BY DURATEC

| SKU     | Option | Part #     | Price   |
|---------|--------|------------|---------|
| 8601432 |        | DT80200001 | \$11.95 |

| Model                   |               |
|-------------------------|---------------|
| Туре                    | Mitre Box     |
| SKU                     | 8601432       |
| Part Number             | DT80200001    |
| Barcode                 | 6929008020312 |
| Brand                   | Duratec       |
| Technical - Main        |               |
| Colour Name             | Black         |
| Country of Origin       |               |
| Manufactured in         | China         |
| Packaging + Shipping    |               |
| Shipping Weight (Gross) | 0.38 kg       |

## Features:-

With 22.5, 45 and 90 degree guiding slot With fastening holes, can be fixed on working table Works with pegs,capable of fixing workpiece Made of HIPS,inner dimension 300×90×55mm