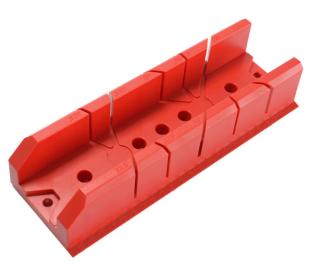

## MITRE BOX DT80100000 BY DURATEC

| SKU     | Option | Part #     | Price  |
|---------|--------|------------|--------|
| 8601431 |        | DT80100000 | \$5.95 |

| Model                   |                     |
|-------------------------|---------------------|
| Туре                    | Mitre Box           |
| SKU                     | 8601431             |
| Part Number             | DT80100000          |
| Barcode                 | 6929008010351       |
| Brand                   | Duratec             |
| Size                    | 250mm à 50mm à 35mm |
| Country of Origin       |                     |
| Manufactured in         | China               |
| Packaging + Shipping    |                     |
| Shipping Weight (Gross) | 0.18 kg             |

## Features:-

With 22.5, 45 and 90 degree guiding slot
With fastening holes, can be fixed on working table
Scale marked, easy to use
Works with pegs,capable of fixing workpiece
Made of HIPS,inner dimension 250×50×35mm