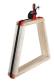

## Features

Ideal for clamping frames and unusual shaped workpiece Eccentric lever locking mechanism, quick fixing Variable angle adaptors

## Specification

2400 x 25mm Nylon Band Plastic foldable clamping blocks Binding clip can be applied to various shapes