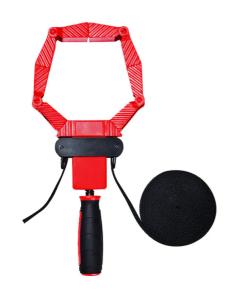

## Features

Ideal for clamping frames and unusual shaped workpiece Eccentric lever locking mechanism, quick fixing Variable angle adaptors

## Specification

2400 x 25mm Nylon Band Plastic foldable clamping blocks Binding clip can be applied to various shapes