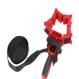

## Features

Ideal for clamping frames and unusual shaped workpiece Eccentric lever locking mechanism, quick fixing Variable angle adaptors

## Specification

2400 x 25mm Nylon Band Plastic foldable clamping blocks Binding clip can be applied to various shapes