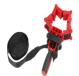

## **Features**

Ideal for clamping frames and unusual shaped workpiece Eccentric lever locking mechanism, quick fixing Variable angle adaptors

## Specification

2400 x 25mm Nylon Band Plastic foldable clamping blocks Binding clip can be applied to various shapes