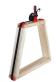

## **Features**

Ideal for clamping frames and unusual shaped workpiece Eccentric lever locking mechanism, quick fixing Variable angle adaptors

## Specification

2400 x 25mm Nylon Band Plastic foldable clamping blocks Binding clip can be applied to various shapes