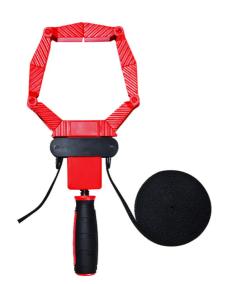

## **Features**

Ideal for clamping frames and unusual shaped workpiece Eccentric lever locking mechanism, quick fixing Variable angle adaptors

## Specification

2400 x 25mm Nylon Band Plastic foldable clamping blocks Binding clip can be applied to various shapes