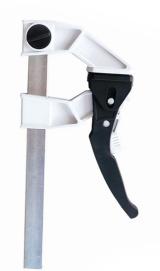

## 200KG 90MM (3-35/64") X 150MM (6") LEVER CLAMP 641 DT64190150 BY DURATEC

## Features

Arms made from die cast aluminium Can be converted to spreader Rail made from C45 steel

| SKU                      | Option | Part #     |                              | Price   |
|--------------------------|--------|------------|------------------------------|---------|
| 8601427                  |        | DT64190150 |                              | \$16.95 |
|                          |        |            |                              |         |
| Model                    |        |            |                              |         |
| Туре                     |        |            | Lever Clamp                  |         |
| SKU                      |        |            | 8601427                      |         |
| Part Number              |        |            | DT64190150                   |         |
| Barcode                  |        |            | 6929006419156                |         |
| Brand                    |        |            | Duratec                      |         |
| Size                     |        |            | 90mm (3-35/64") x 150mm (6") |         |
| Technical - Main         |        |            |                              |         |
| Clamping Capacity / Span |        |            | 150mm (6")                   |         |
| Clamping Depth / Throat  |        |            | 90mm (3-35/64")              |         |
| Clamping Force           |        |            | 200Kg (2000N)                |         |
| Packaging + Ship         | ping   |            |                              |         |
| Shipping Weight (Gross)  |        |            | 0.61 kg                      |         |