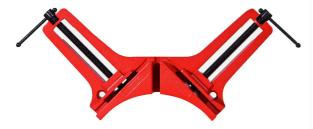

## **ALUMINIUM ANGLE CLAMP 817 BY DURATEC**

|--|

Brand

Material

**Technical - Main** 

Packaging + Shipping Shipping Weight (Gross)

| SKU         | Option | Part #     |              | Price   |
|-------------|--------|------------|--------------|---------|
| 8601424     |        | DT81700000 |              | \$13.95 |
|             |        |            |              |         |
| Model       |        |            |              |         |
| Туре        |        |            | Angle Clamp  |         |
| SKU         |        |            | 8601424      |         |
| Part Number |        |            | DT81700000   |         |
| Barcode     |        |            | 692900817036 | 9       |

## Features:-

Traditional angle clamp, made from die cast aluminum Reinforced body design, strong and durable 45 degree cutting guide slot