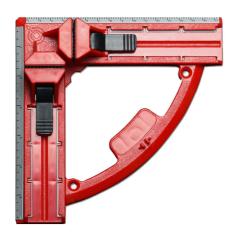

## **PLASTIC ANGLE CLAMP 816 BY DURATEC**

| 9   | 资  | ΩĮ  |    |
|-----|----|-----|----|
| Гез |    | şi, | ġ. |
|     | Ξų | ٠,  | K, |

| SKU                     | Option | Part #     |               | Price   |
|-------------------------|--------|------------|---------------|---------|
| 8601423                 |        | DT81600000 |               | \$12.95 |
|                         |        |            |               |         |
| Model                   |        |            |               |         |
| Туре                    |        |            | Angle Clamp   |         |
| SKU                     |        |            | 8601423       |         |
| Part Number             |        |            | DT81600000    |         |
| Barcode                 |        |            | 6929008160308 |         |
| Brand                   |        |            | Duratec       |         |
| Packaging + Shipping    |        |            |               |         |
| Shipping Weight (Gross) |        |            | 0.15 kg       |         |

## Features:-

Setting up 90 degree quickly, light weight Integrated aluminum rule at both sides Maximum open 95mm Light clamping pressure