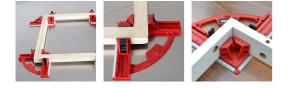

## Features:-

Setting up 90 degree quickly, light weight Integrated aluminum rule at both sides Maximum open 95mm Light clamping pressure