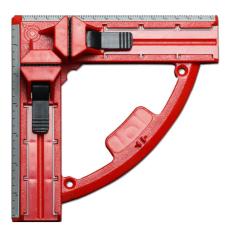

## **PLASTIC ANGLE CLAMP 816 BY DURATEC**

| SANA |
|------|
| 法法法  |
|      |

| SKU                     | Option | Part #     |               | Price   |  |
|-------------------------|--------|------------|---------------|---------|--|
| 8601423                 |        | DT81600000 |               | \$12.95 |  |
|                         |        |            |               |         |  |
| Model                   |        |            |               |         |  |
| Туре                    |        |            | Angle Clamp   |         |  |
| SKU                     |        |            | 8601423       |         |  |
| Part Number             |        |            | DT81600000    |         |  |
| Barcode                 |        |            | 6929008160308 |         |  |
| Brand                   |        |            | Duratec       |         |  |
| Packaging + Shipping    |        |            |               |         |  |
| Shipping Weight (Gross) |        |            | 0.15 kg       |         |  |

Features:-

Setting up 90 degree quickly, light weight Integrated aluminum rule at both sides Maximum open 95mm Light clamping pressure