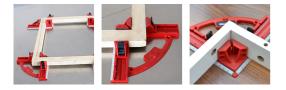

Features:-

Setting up 90 degree quickly, light weight Integrated aluminum rule at both sides Maximum open 95mm Light clamping pressure